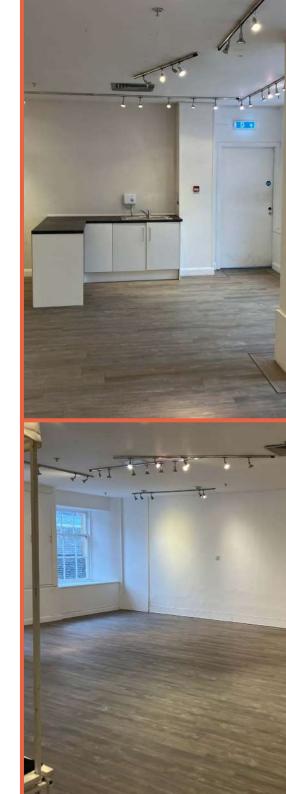

# UNIT 40 LEASING BROCHURE

Unit 40 benefits from South facing windows, allowing plenty of natural light into the space. Plain white walls, great lighting and a beautiful hardwood floor create a flexible, light and bright space that can be dressed to accommodate any brand and product offering.