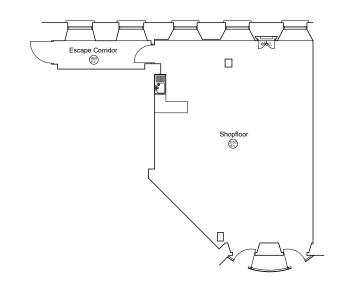

# UNIT 40 LEASING BROCHURE

Unit 40 benefits from South facing windows, allowing plenty of natural light into the space. Plain white walls, great lighting and a beautiful hardwood floor create a flexible, light and bright space that can be dressed to accommodate any brand and product offering.

# **RECENT LETTINGS:**

The Club House | All Saints | & Other Stories | Bloom
The Whiskey Shop





# **DETAILS**

|          | SQ.FT | SQ.M |
|----------|-------|------|
| Internal | 977   | 90.7 |
| Total    | 977   | 90.7 |

# Rent

• £25,000

# Rates Payable

• £13,446

# Service Charge

• £8,277

# Insurance

• £732.75

# Marketing

· £959

## **EPC**

• Available upon request.



# **UNIT PLAN**







# **CONTACT**

# Rakesh Joshi

**T** +44 (0)7741 385 322

**E** rjoshi@lcpproperties.co.uk

01384 400123



#### **Alex Williams**

**M** +44 (0)7741 951843

**E** awilliams@lcpproperties.co.uk

### Stuart Moncur

**M** +44 (0)7887 795 506

Estuart.moncur@savills.com

# Charlie Hall

**M** +44 (0)7807 999 693

E charlie.hall@savills.com

# James Godfrey

**M** +44 (0)7768 190114

**E** james@culverwell.co.uk



Culverwell 0131 226 6611

























Savills and Culverwell for themselves and for the vendors or lessors of this property for whom they act, give notice that: (i) these particulars are a general outline only, for the guidance of prospective purchasers or tenants, and do not constitute the whole or any part of any offer or contract; (ii) Savills and Culverwell can