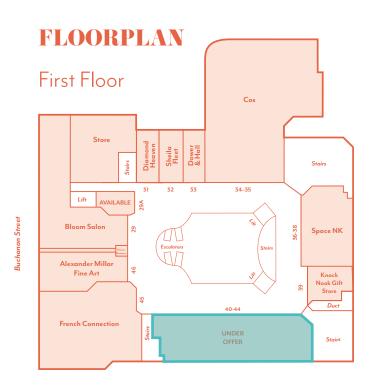

# UNIT 40 LEASING BROCHURE

Unit 40 benefits from South facing windows, allowing plenty of natural light into the space. Plain white walls, great lighting and a beautiful hardwood floor create a flexible, light and bright space that can be dressed to accommodate any brand and product offering.

# **RECENT LETTINGS:**

The Club House | All Saints | & Other Stories | Bloom
The Whiskey Shop





# **DETAILS**

|          | SQ.FT | SQ.M |
|----------|-------|------|
| Internal | 977   | 90.7 |
| Total    | 977   | 90.7 |

# Rent

• £25,000

# Rates Payable

• £13,446

# Service Charge

• £8,277

# Insurance

• £732.75

# Marketing

· £959

## **EPC**

• Available upon request.



# **UNIT PLAN**







# **CONTACT**

# Rakesh Joshi

**T** +44 (0)7741 385 322

**E** rjoshi@lcpproperties.co.uk

01384 400123



#### **Alex Williams**

**M** +44 (0)7741 951843

**E** awilliams@lcpproperties.co.uk

### Stuart Moncur

**M** +44 (0)7887 795 506

Estuart.moncur@savills.com

# Charlie Hall

**M** +44 (0)7807 999 693

E charlie.hall@savills.com

# James Godfrey

**M** +44 (0)7768 190114

**E** james@culverwell.co.uk



Culverwell 0131 226 6611

























Savills and Culverwell for themselves and for the vendors or lessors of this property for whom they act, give notice that: (i) these particulars are a general outline only, for the guidance of prospective purchasers or tenants, and do not constitute the whole or any part of any offer or contract; (ii) Savills